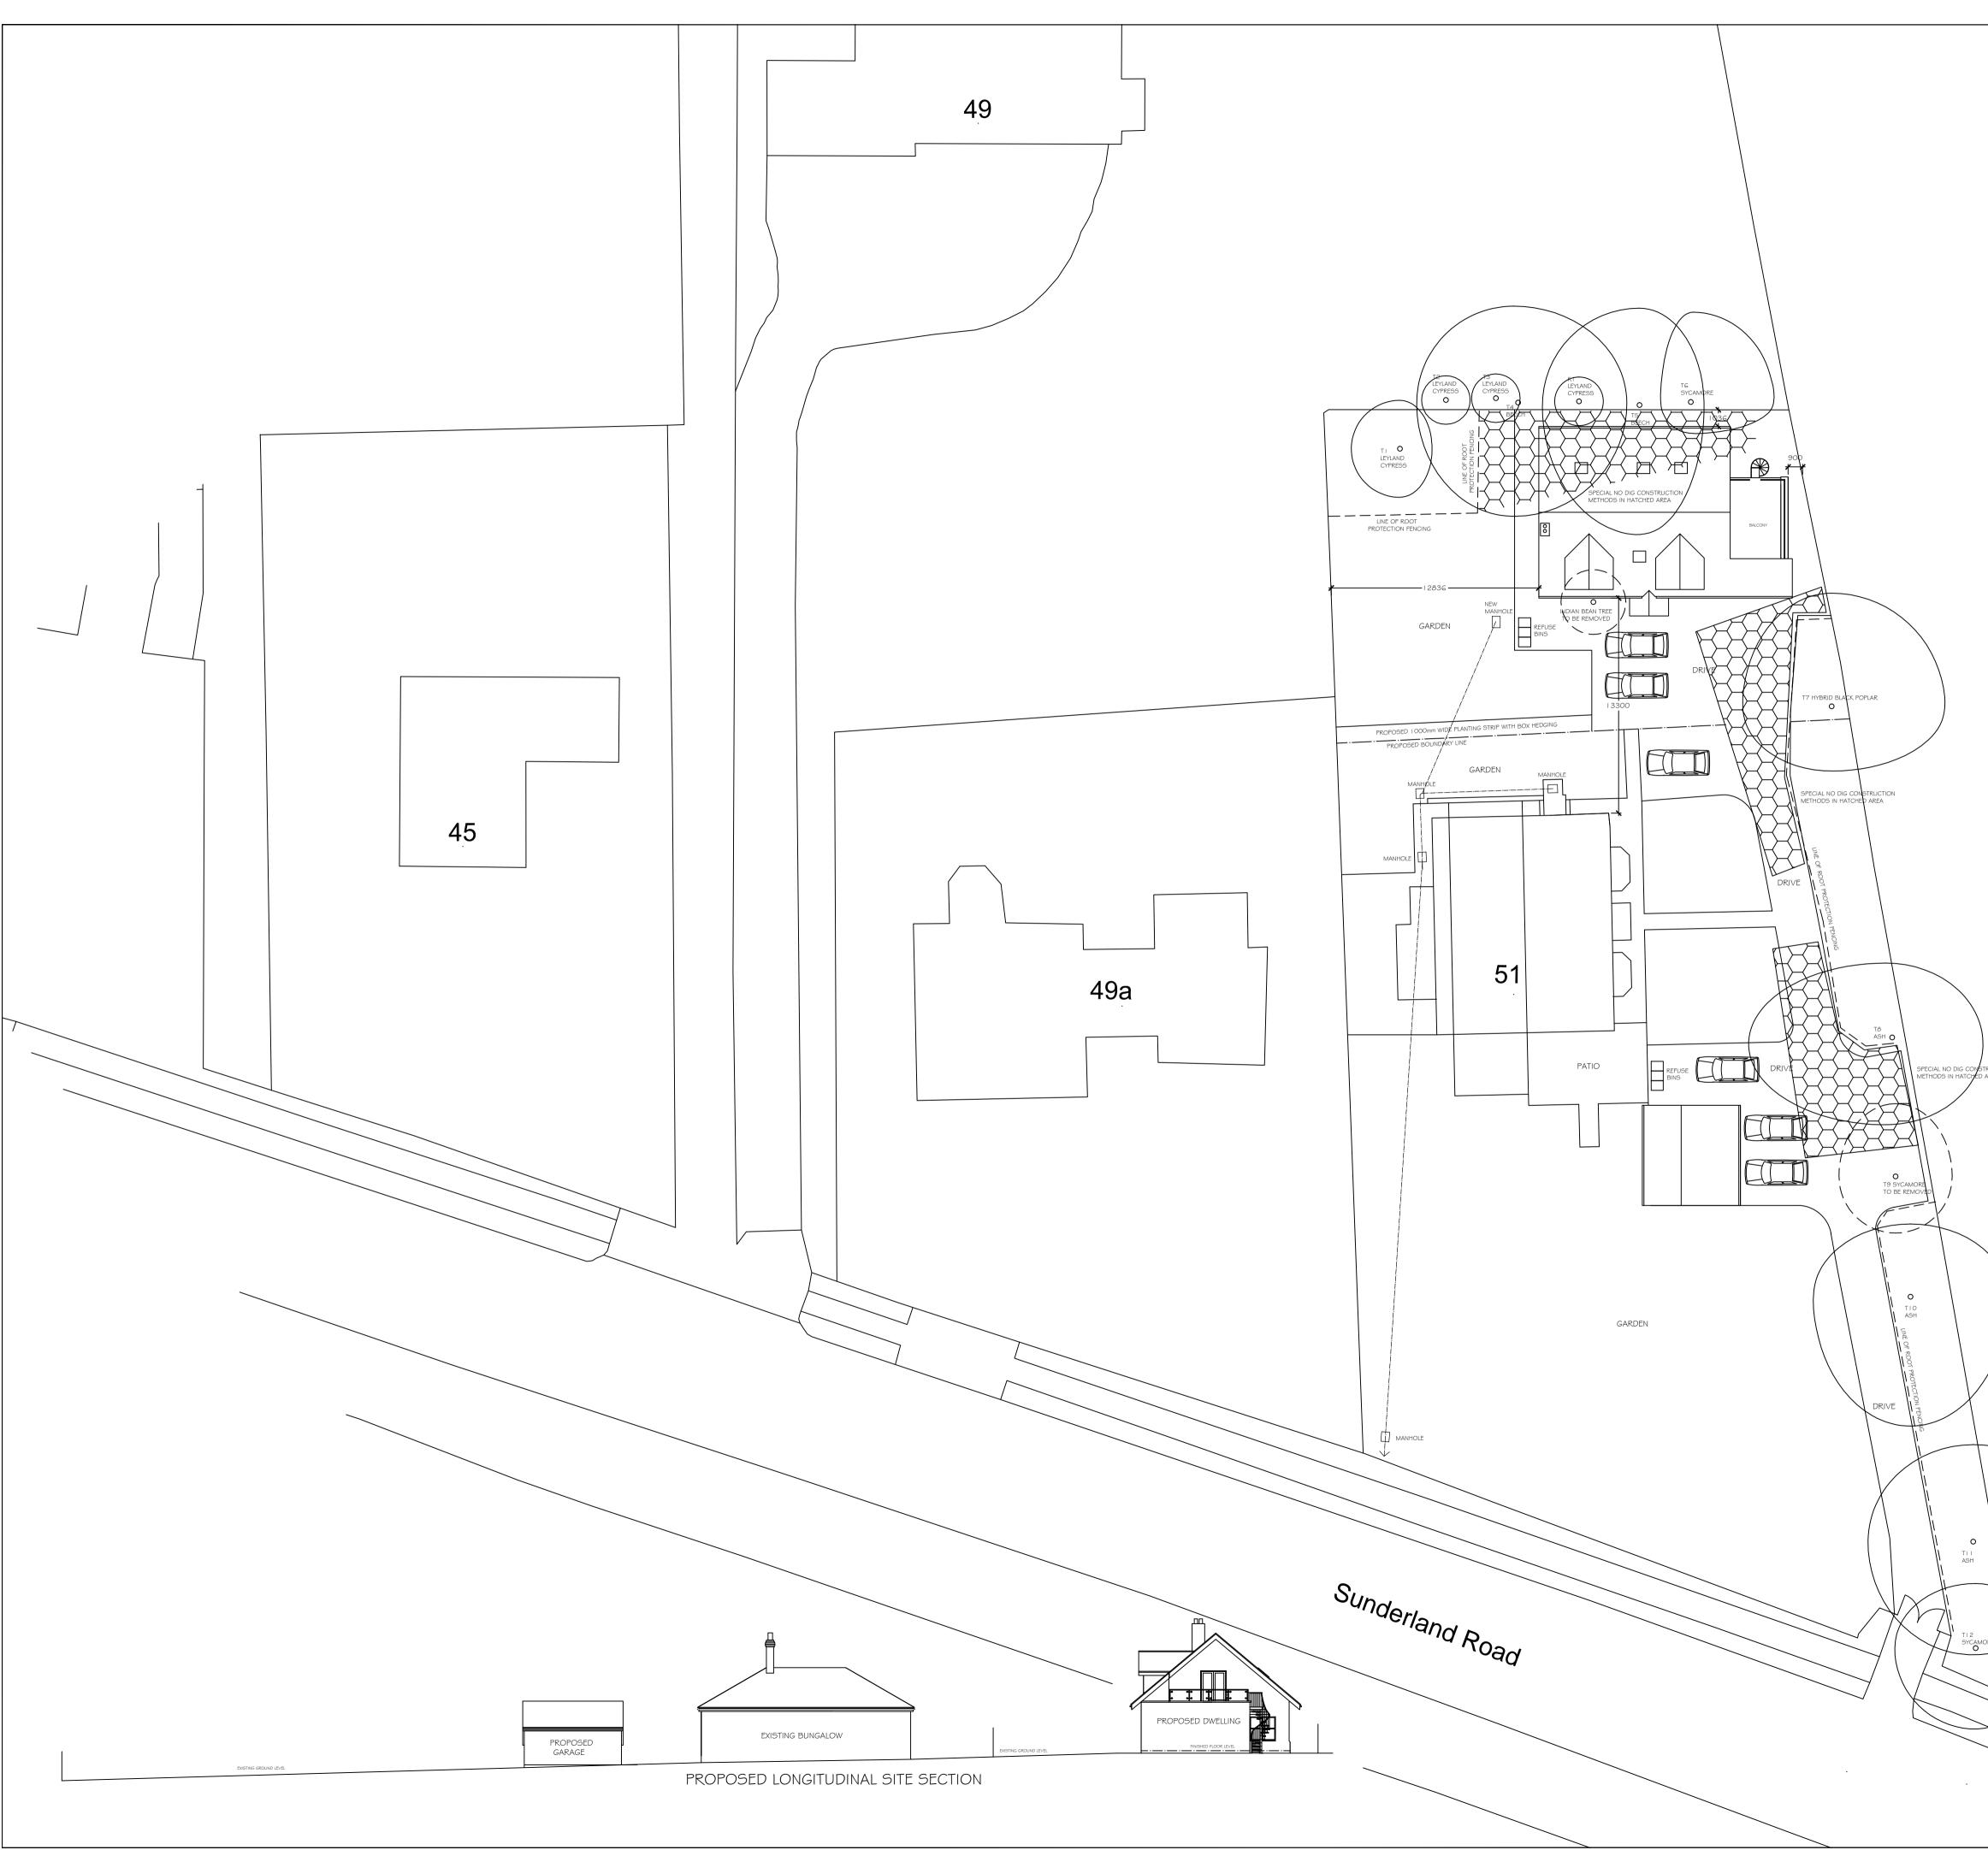

| NORTH         |                                 |                                                                                                                                |                                                                                                               |                 |
|---------------|---------------------------------|--------------------------------------------------------------------------------------------------------------------------------|---------------------------------------------------------------------------------------------------------------|-----------------|
|               | $\rightarrow$                   |                                                                                                                                |                                                                                                               |                 |
|               | X                               |                                                                                                                                |                                                                                                               |                 |
|               |                                 |                                                                                                                                |                                                                                                               |                 |
| UCTION<br>REA |                                 |                                                                                                                                |                                                                                                               |                 |
|               |                                 |                                                                                                                                |                                                                                                               |                 |
|               |                                 |                                                                                                                                |                                                                                                               |                 |
|               | REVISION                        | DESCRIPTION                                                                                                                    | DRAWN BY                                                                                                      | DATE            |
|               |                                 |                                                                                                                                |                                                                                                               |                 |
|               |                                 | Bdesign<br>ectural Services                                                                                                    | SUITE 3,<br>TOWN HALL CHAM<br>7 BEACH ROAD,<br>SOUTH SHIELDS,<br>TYNE ¢ WEAR,<br>NE33 2QA.<br>TEL : 0191 4566 |                 |
|               |                                 |                                                                                                                                | Email : mail@kbdes                                                                                            |                 |
|               |                                 | DED DETACHED DWELLING<br>5 I SUNDERLAND ROAD,<br>PROPOSED SITE LAYOU                                                           | CLEADON                                                                                                       | RAGE            |
|               | SCALE<br>1:200                  | DATE<br>24.11.2015                                                                                                             | DRAWN BY<br>K.BUTLER                                                                                          |                 |
|               | PROJECT No<br>0343              | DRAWING No<br>2084                                                                                                             |                                                                                                               | heet Size<br>Al |
|               | KB DESIGN AND<br>WHOLE OR IN PA | AND/OR SPECIFICATION IS THE SOLE PR<br>MAY NOT BE DISCLOSED TO ANY THIR<br>ART WITHOUT THE PRIOR CONSENT OF<br>E OF KB DESIGN, | D PARTY OR REPRODU                                                                                            |                 |